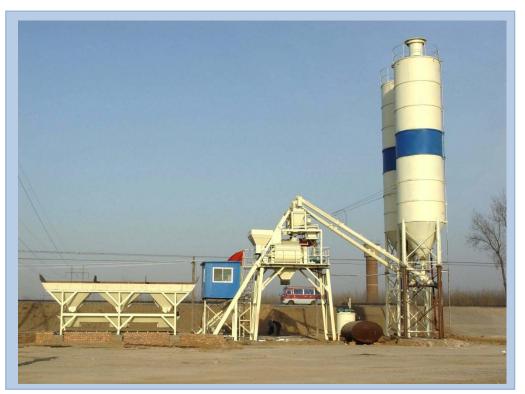

### SKIP HOIST- HZS25 CONCRETE MIXING PLANT

| Model-HZS25               |                                      |
|---------------------------|--------------------------------------|
| Capacity                  | 25M3/H                               |
| Concrete Mixing System    | JS500, 1 Unit                        |
| Aggregate Batcher Machine | PLD800-2/3                           |
| Weighing System           | Water, Cement By Force Sensor        |
| Control System            | Central Control, Manual Operation    |
| Air Pressure System       | Air Compressor, Pipe, Solenoid Valve |
| Optional Part             | 30T/50T Cement Silo, Screw Conveyor  |
| Power                     | 45kw                                 |
| Package                   | 2x40HQ Containers                    |
| Delivery Time             | 7 working days                       |

#### SKIP HOIST- HZS35 CONCRETE MIXING PLANT

| Model-HZS35               |                                            |
|---------------------------|--------------------------------------------|
| Capacity                  | 35M3/H                                     |
| Concrete Mixing System    | JS750                                      |
| Aggregate Batcher Machine | PLD1200-3                                  |
| Weighing System           | Water, Cement, Additive By Force<br>Sensor |
| Control System            | Central Control, Manual Operation          |
| Air Pressure System       | Air Compressor, Pipe, Solenoid Valve       |
| Optional Part             | 50T Cement Silo, Screw Conveyor            |
| Power                     | 55kw                                       |
| Package                   | 2x40HQ Containers                          |

**Delivery Time** 

7 working days