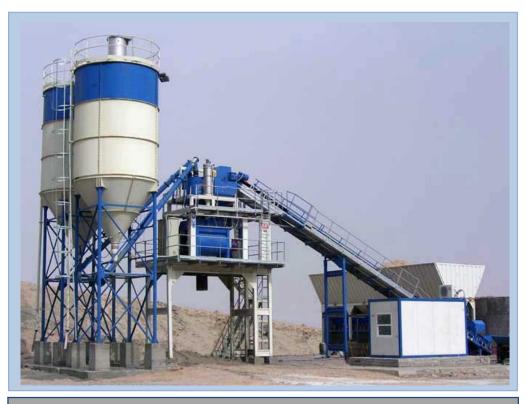

---------------------|
| Capacity                  | 75M3/H                                     |
| Concrete Mixing System    | Twins Shaft Concrete Mixer, JS1500, 1 Unit |
| Aggregate Batcher Machine | PLD2400-3/4                                |
| Weighing System           | Water, Cement, Additive By Force Sensor    |
| Control System            | Automatic Control, Manual/Computer Operate |
| Air Pressure System       | Air Compressor, Pipe, Solenoid Valve       |
| Optional Part             | 50/100T Cement Silo, Screw Conveyor        |
| Power                     | 75kw                                       |



| Package       | 4x40HQ Containers  |
|---------------|--------------------|
| Delivery Time | 10-12 working days |

#### **BELT CONVEYOR – HZS60 CONCRETE BATCHING PLANT**



#### Model-HZS60

| Capacity                  | 60M3/H                                     |
|---------------------------|--------------------------------------------|
| Concrete Mixing System    | JS1000                                     |
| Aggregate Batcher Machine | PLD1600/2400-3                             |
| Weighing System           | Water, Cement, Additive By Force Sensor    |
| Control System            | Automatic Control, Manual/Computer Operate |
| Air Pressure System       | Air Compressor, Pipe, Solenoid Valve       |
| Optional Part             | 100T Cement Silo, Screw Conveyor           |
| Power                     | 87kw                                       |



| Package       | 4x40HQ Containers  |
|---------------|--------------------|
| Delivery Time | 10-12