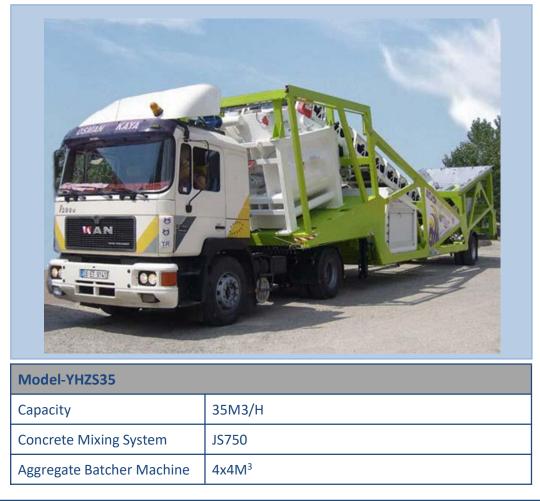

#### **MOBILE TYPE – YHZS35 CONCRETE MIXING PLANT**

| Weighing System     | Water, Cement, Additive By Force Sensor    |
|---------------------|--------------------------------------------|
| Control System      | Automatic Control, Manual/Computer Operate |
| Air Pressure System | Air Compressor, Pipe, Solenoid Valve       |
| Optional Part       | 100T Cement Silo, Screw Conveyor           |
| Power               | 50kw                                       |
| Package             | 2x40HQ Containers                          |
| Delivery Time       | 20 working days                            |