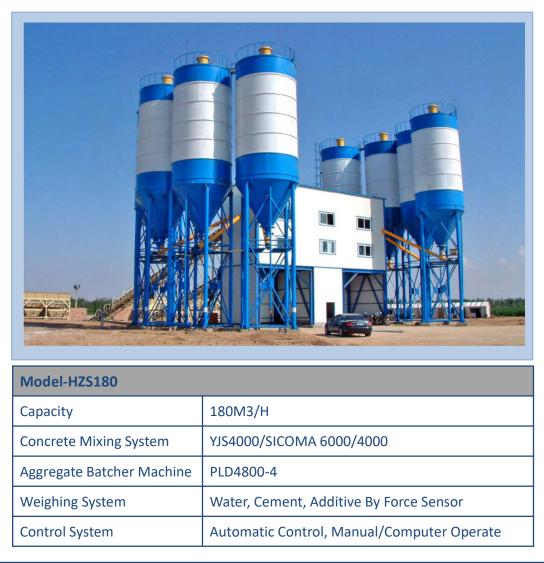

#### **BELT CONVEYOR – HZS180 CONCRETE BATCHING PLANT**

| Air Pressure System | Air Compressor, Pipe, Solenoid Valve |
|---------------------|--------------------------------------|
| Optional Part       | 200T Cement Silo, Screw Conveyor     |
| Power               | 205kw                                |
| Package             | 14x40HQ Containers                   |
| Delivery Time       | 35 working days                      |