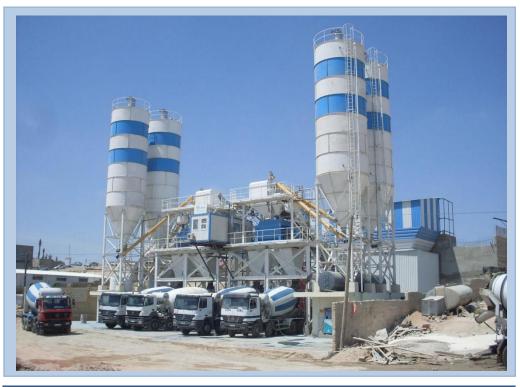

#### **BELT CONVEYOR – HZS150 CONCRETE BATCHING PLANT**

| Optional Part | 200T Cement Silo, Screw Conveyor |
|---------------|----------------------------------|
| Power         | 175kw                            |
| Package       | 12x40HQ Containers               |
| Delivery Time | 30 working days                  |