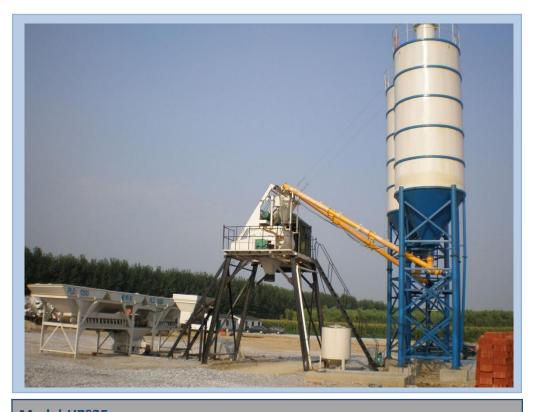

#### **SKIP HOIST- HZS50 CONCRETE MIXING PLANT**

| Model-HZS50               |                                            |
|---------------------------|--------------------------------------------|
| Capacity                  | 50M3/H                                     |
| Concrete Mixing System    | Twins Shaft Concrete Mixer, JS1000, 1 Unit |
| Aggregate Batcher Machine | PLD1600-3/4                                |
| Weighing System           | Water, Cement, Additive By Force Sensor    |
| Control System            | Automatic Control, Manual/Computer Operate |
| Air Pressure System       | Air Compressor, Pipe, Solenoid Valve       |
| Optional Part             | 50/80T Cement Silo, Screw Conveyor         |
| Power                     | 65kw                                       |
| Package                   | 3x40HQ Containers                          |

**Delivery Time** 

10 working days