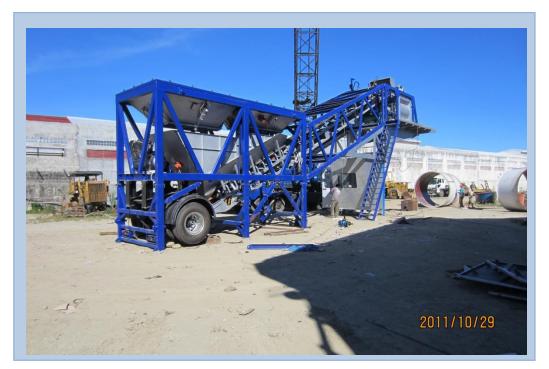

#### **MOBILE TYPE – YHZS75 CONCRETE BATCHING PLANT**

HENAN Camelway Machinery Manufacture Co,. LTD Mob: +86 18838109566 www.camelway.com 16/15

| Concrete Mixing System    | JS1500                                     |
|---------------------------|--------------------------------------------|
| Aggregate Batcher Machine | 4X8M3                                      |
| Weighing System           | Water, Cement, Additive By Force Sensor    |
| Control System            | Automatic Control, Manual/Computer Operate |
| Air Pressure System       | Air Compressor, Pipe, Solenoid Valve       |
| Optional Part             | 100T Cement Silo, Screw Conveyor           |
| Power                     | 115kw                                      |
| Package                   | 4x40HQ Containers                          |
| Delivery Time             | 30 working days                            |