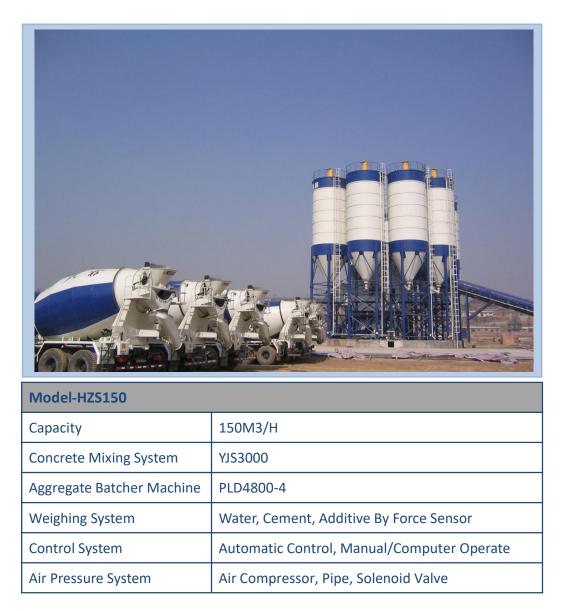

#### **BELT CONVEYOR – HZS150 CONCRETE BATCHING PLANT**

| Optional Part | 200T Cement Silo, Screw Conveyor |
|---------------|----------------------------------|
| Power         | 175kw                            |
| Package       | 12x40HQ Containers               |
| Delivery Time | 30 working days                  |