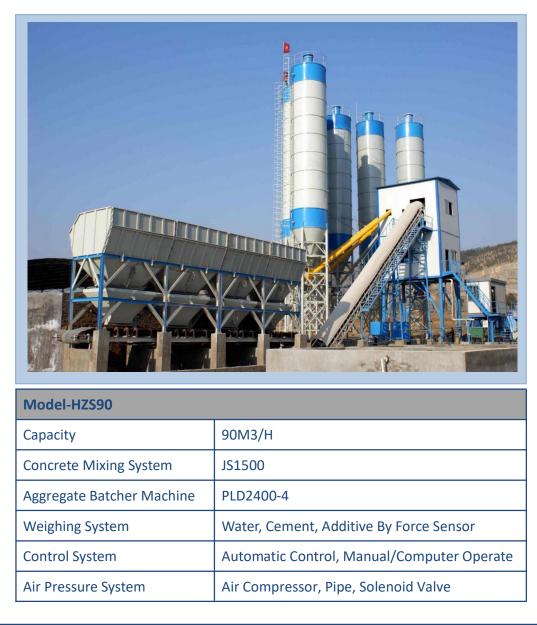

#### **BELT CONVEYOR – HZS90 CONCRETE BATCHING PLANT**

| Optional Part | 100T Cement Silo, Screw Conveyor |
|---------------|----------------------------------|
| Power         | 115kw                            |
| Package       | 6x40HQ Containers                |
| Delivery Time | 20 working days                  |