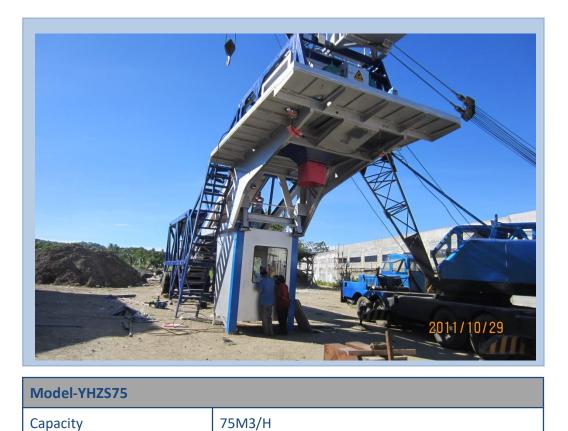

#### **MOBILE TYPE – YHZS75 CONCRETE BATCHING PLANT**

HENAN Camelway Machinery Manufacture Co,. LTD Mob: +86 18838109566 www.camelway.com 16/15

| Concrete Mixing System    | JS1500                                     |
|---------------------------|--------------------------------------------|
| Aggregate Batcher Machine | 4X8M3                                      |
| Weighing System           | Water, Cement, Additive By Force Sensor    |
| Control System            | Automatic Control, Manual/Computer Operate |
| Air Pressure System       | Air Compressor, Pipe, Solenoid Valve       |
| Optional Part             | 100T Cement Silo, Screw Conveyor           |
| Power                     | 115kw                                      |
| Package                   | 4x40HQ Containers                          |
| Delivery Time             | 30 working days                            |