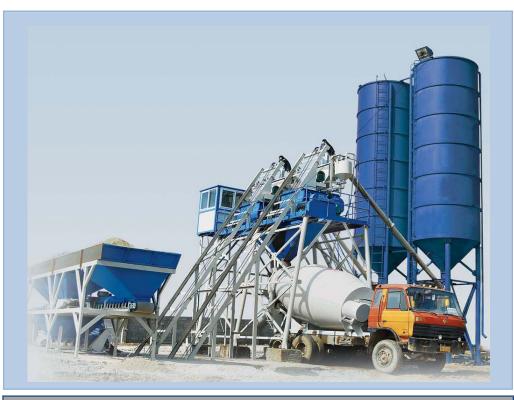

#### **BELT CONVEYOR – HZS60 CONCRETE BATCHING PLANT**

#### Model-HZS60

| Capacity                  | 60M3/H                                     |
|---------------------------|--------------------------------------------|
| Concrete Mixing System    | JS1000                                     |
| Aggregate Batcher Machine | PLD1600/2400-3                             |
| Weighing System           | Water, Cement, Additive By Force Sensor    |
| Control System            | Automatic Control, Manual/Computer Operate |
| Air Pressure System       | Air Compressor, Pipe, Solenoid Valve       |
| Optional Part             | 100T Cement Silo, Screw Conveyor           |
| Power                     | 87kw                                       |

| Package       | 4x40HQ Containers  |
|---------------|--------------------|
| Delivery Time | 10-12 working days |